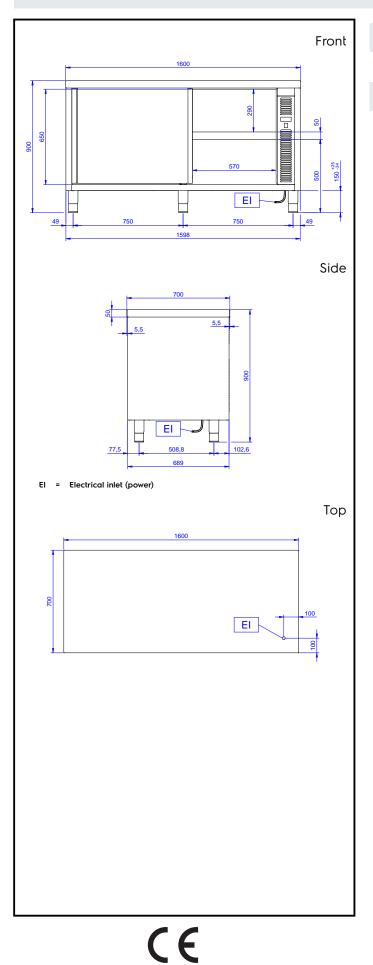

# Eco Preparation 1600 mm Hot Cupboard

| Electric                     |                          |
|------------------------------|--------------------------|
| Supply voltage:              | 220-240 V/1N ph/50/60 Hz |
| Total Watts:                 | 2.4 kW                   |
| Key Information:             |                          |
| Cabinet width:               | 1430 mm                  |
| Cabinet depth:               | 645 mm                   |
| Cabinet height:              | 610 mm                   |
| Cabinet temperature:         | 50-75 °C                 |
| External dimensions, Width:  | 1600 mm                  |
| External dimensions, Depth:  | 700 mm                   |
| External dimensions, Height: | 900 mm                   |
| Worktop thickness:           | 50 mm                    |
| Net weight:                  | 65 kg                    |